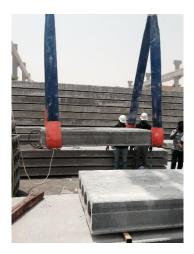

# **LEFITING PRECAST ELEMENTS**

Hollow core slabs are lifted and sent to stockyard. Hollow core slabs are transported to the site in special transportation racks that are lifted and placed onto the trucks.

# **ERECTING PRECAST ELEMENTS ON SITE**

Panels are brought in by trucks and erected into place. Panels are lifted into the floor by inserting the vertical reinforcing bars protruding from the floor slabs into large holes in the panels. These large holes are called dross backs. The panels are vertically positioned on the floor slabs, so the reinforcing rods from the floor fit perfectly into the dross backs. Once in position, grout is pumped into the lower of the small holes on the side of the panels filling the tube and locking it to the reinforcing bars