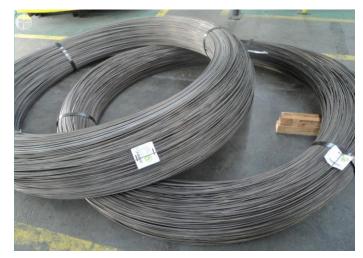

# **PC WIRE**

The rod is cold drawn and heat treated to various sizes.

Size 4.00mm to 9.00mm

**Specification** ASTM A 421-05, BS 5896-80, JIS G3536-91, AS 1310-87, MS1138:2007 Pt 2