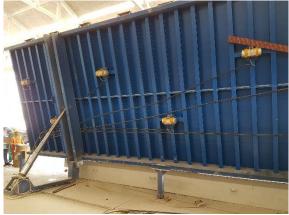

# **CASTING HOLLOW CORE SLABS**

The Hollow core pre-stressed slabs are casted on beds. First, strands are being pulled & stressed through stressing machine. Concrete is then transferred to the concrete distributor machine from flying bucket. Casting is carried out in two layers namely bottom layer and top layer. Vertical cutouts are being made on fresh concrete and horizontal cutouts after the concrete is hardened.

**MACHINERY** 

Saw machinery is designed for cutting prestressed products like hollow core slabs, T beams and planks. It is the right solution for a producer who needs automated cross, longitudinal and diagonal cutting. One of the leading technologies Elematic cutting technology is based on completely modern and safe design, utilizing the latest electronic controls. And the saw blades used are consumables.