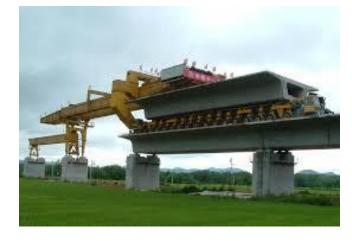

# APPLICATION GALLERY

recast is increasingly a mainstream construction method

and is particularly suited to mixed construction because it is readily interfacing with virtually all other construction materials. Combining precast concrete with steel, cast insite concrete and glass maximizes the benefits of each material. Interest in mixed construction is growing with the wider availability of prefabricated elements which can be mixed and matched to produce new construction solutions, tailored to specific design requirements.

The strong growth of construction activities in Singapore and the region against the shrinking resource, skilled labor and tight timeline has turned the spotlight on Precast again to achieve higher productivity and sustainability. There is growing awareness that precast realizes more of the potential of concrete by greatly reducing the amount of formwork, scaffolding and wet concrete onsite. It is also, more environmentally friendly in that the amount of construction waste on site is also greatly reduced.

# PRECAST SOLUTIONS BUILD

Bridges, Metro lines, Railway Sleeper beds, Tunnels, Beams for buildings, building structures, villas, staircase, parking lots, concrete furniture etc.

RGT INTL. CATALOG VOL. 1 | 2018 ISSUE