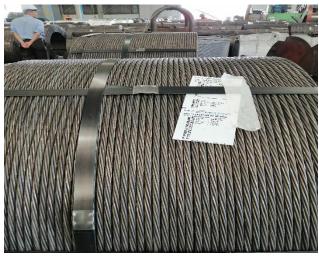

TYROLIT provides security: we consider quality to be of paramount importance to provide you operational reliability and to ensure the safety of your operators.

RGT INTL. CATALOG

Low relaxation High Carbon Prestressed Concrete Strand

**Size** 9.53mm, 12.7mm, 12.9mm, 15.2mm, 15.24mm and 15.7mm

**Specification** ASTM A416, ASTM A416M-05, BS 5896-80. AS 1311-87. MS1138:2007 Pt 4