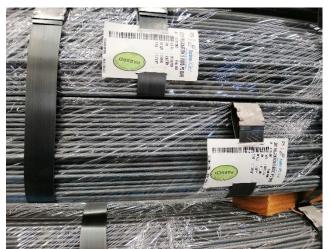

TYROLIT provides security: we consider quality to be of paramount importance to provide you operational reliability and to ensure the safety of your operators.

RGT INTL. CATALOG

Low relaxation High Carbon Prestressed Concrete Strand

**Size** 9.53mm, 12.7mm, 12.9mm, 15.2mm, 15.24mm and 15.7mm

**Specification** ASTM A416, ASTM A416M-05, BS 5896-80. AS 1311-87. MS1138:2007 Pt 4

# **PC WIRE**

The rod is cold drawn and heat treated to various sizes.

Size 4.00mm to 9.00mm

**Specification** ASTM A 421-05, BS 5896-80, JIS G3536-91, AS 1310-87, MS1138:2007 Pt 2

# PC BARS

Prestressed Concrete Steel Bar (PC Bar) can perform high tensile strength of over 1,400 MPa.

**Size** 7.1mm, 9.0mm, 10.7mm

**Specification** MS1138:2007 – Pt 3, JIG G3137, BS 5896-80