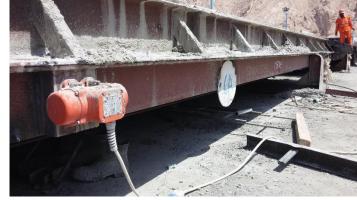

# **LEFITING PRECAST ELEMENTS**

Hollow core slabs are lifted and sent to stockyard. Hollow core slabs are transported to the site in special transportation racks that are lifted and placed onto the trucks.