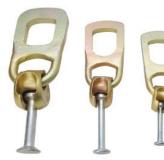

# **ERECTION ANCHORS**

The Erection Anchor is designed for horizontal to vertical edge lifting and handling of thin-walled precast elements. The two "ears" on the head of the anchor prevent the Clutch from coming in contact and spalling the concrete. The "ears" transfer the shear loads into the anchor and concrete.

# RING CLUTCH / LIFTING EYE

The ring clutch is positioned in the recess surrounding the cast-in anchor and the locking latch is closed by hand, enabling the locking ring to engage with the anchor head. The clutch is thus connected with the anchor in a matter of seconds. The ring clutch can now be pulled in all directions to allow for lifting, rotating and pitching of the unit.