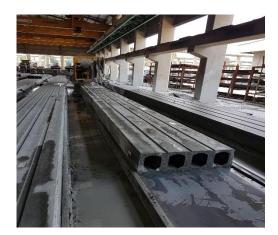

# **CASTING HOLLOW CORE SLABS**

The Hollow core pre-stressed slabs are casted on beds. First, strands are being pulled & stressed through stressing machine. Concrete is then transferred to the concrete distributor machine from flying bucket. Casting is carried out in two layers namely bottom layer and top layer. Vertical cutouts are being made on fresh concrete and horizontal cutouts after the concrete is hardened.

# **CUTTING PRECAST ELEMENTS**

Once the elements are cured, hollow core slabs are cut into pieces of required size.