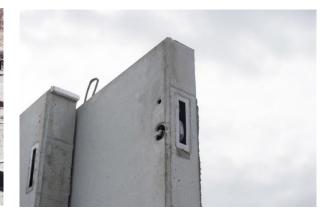

# Use of Precast concrete in Cladding

Precast concrete cladding may be used as a structural element.

# **ERECTING PRECAST ELEMENTS ON SITE**

Panels are brought in by trucks and erected into place. Panels are lifted into the floor by inserting the vertical reinforcing bars protruding from the floor slabs into large holes in the panels. These large holes are called dross backs. The panels are vertically positioned on the floor slabs, so the reinforcing rods from the floor fit perfectly into the dross backs. Once in position, grout is pumped into the lower of the small holes on the side of the panels filling the tube and locking it to the reinforcing bars