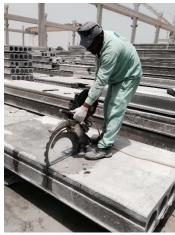

# **CUTTING PRECAST ELEMENTS**

Once the elements are cured, hollow core slabs are cut into pieces of required size.