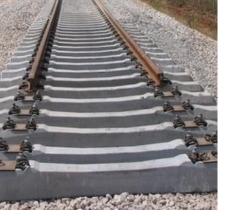

# PRECAST SOLUTIONS BUILD

Bridges, Metro lines, Railway Sleeper beds, Tunnels, Beams for buildings, building structures, villas, staircase, parking lots, concrete furniture etc.

RGT INTL. CATALOG VOL. 1 | 2018 ISSUE

# PRECAST SAW BLADES

Tyrolit Diamond blade specifications support you to optimize cutting of pre-stressed concrete elements, whether hollow core slabs, solid sections, I-beams or railway sleepers.