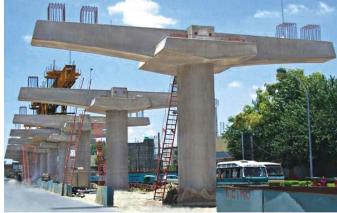

# APPLICATION GALLERY

recast is increasingly a mainstream construction method

and is particularly suited to mixed construction because it is readily interfacing with virtually all other construction materials. Combining precast concrete with steel, cast insite concrete and glass maximizes the benefits of each material. Interest in mixed construction is growing with the wider availability of prefabricated elements which can be mixed and matched to produce new construction solutions, tailored to specific design requirements.

The strong growth of construction activities in Singapore and the region against the shrinking resource, skilled labor and tight timeline has turned the spotlight on Precast again to achieve higher productivity and sustainability. There is growing awareness that precast realizes more of the potential of concrete by greatly reducing the amount of formwork, scaffolding and wet concrete onsite. It is also, more environmentally friendly in that the amount of construction waste on site is also greatly reduced.

# PRECAST SOLUTIONS BUILD

Bridges, Metro lines, Railway Sleeper beds, Tunnels, Beams for buildings, building structures, villas, staircase, parking lots, concrete furniture etc.

RGT INTL. CATALOG VOL. 1 | 2018 ISSUE