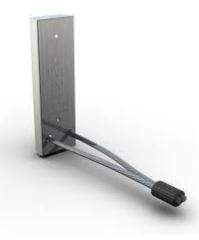

# **ERECTION ANCHORS**

The Erection Anchor is designed for horizontal to vertical edge lifting and handling of thin-walled precast elements. The two "ears" on the head of the anchor prevent the Clutch from coming in contact and spalling the concrete. The "ears" transfer the shear loads into the anchor and concrete.