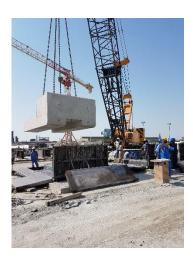

# **LEFITING PRECAST ELEMENTS**

Hollow core slabs are lifted and sent to stockyard. Hollow core slabs are transported to the site in special transportation racks that are lifted and placed onto the trucks.

# **ERECTING PRECAST ELEMENTS ON SITE**

Panels are brought in by trucks and erected into place. Panels are lifted into the floor by inserting the vertical reinforcing bars protruding from the floor slabs into large holes in the panels. These large holes are called dross backs. The panels are vertically positioned on the floor slabs, so the reinforcing rods from the floor fit perfectly into the dross backs. Once in position, grout is pumped into the lower of the small holes on the side of the panels filling the tube and locking it to the reinforcing bars