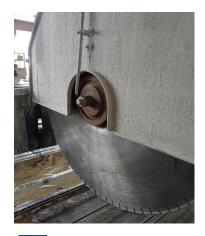

**MACHINERY** 

Saw machinery is designed for cutting prestressed products like hollow core slabs, T beams and planks. It is the right solution for a producer who needs automated cross, longitudinal and diagonal cutting. One of the leading technologies Elematic cutting technology is based on completely modern and safe design, utilizing the latest electronic controls. And the saw blades used are consumables.

# PRECAST SAW BLADES

Tyrolit Diamond blade specifications support you to optimize cutting of pre-stressed concrete elements, whether hollow core slabs, solid sections, I-beams or railway sleepers.