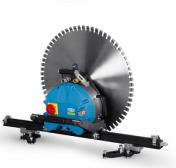

# WALL SAWS

Electric wall saws and hydraulic wall saws for cutting depths up to 1 005 mm.