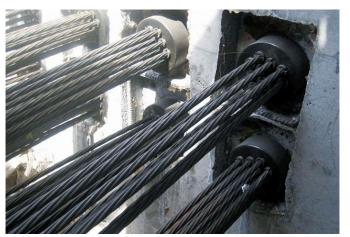

TYROLIT provides security: we consider quality to be of paramount importance to provide you operational reliability and to ensure the safety of your operators.

RGT INTL. CATALOG

Low relaxation High Carbon Prestressed Concrete Strand

**Size** 9.53mm, 12.7mm, 12.9mm, 15.2mm, 15.24mm and 15.7mm

**Specification** ASTM A416, ASTM A416M-05, BS 5896-80. AS 1311-87. MS1138:2007 Pt 4