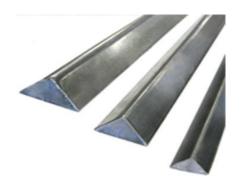

# STEEL CHAMFERS

Steel profiles are manufactured from cold rolled steel and can be welded or bolted into place to provide relief from sharp edges to reduce chipping and spalling.