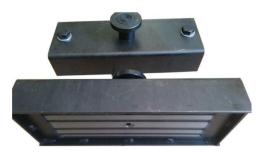

# SHUTTERING MAGNETS

Shuttering magnets are fixed on steel frame for fixing forming recesses, enabling the pour to stop on steel formwork in production of precast parts. It can be removed easily from the formwork using a screw and a lever.