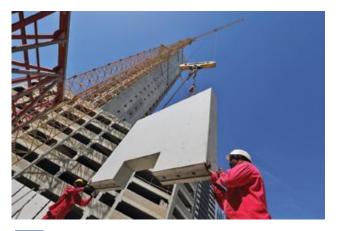

# **ERECTING PRECAST ELEMENTS ON SITE**

Panels are brought in by trucks and erected into place. Panels are lifted into the floor by inserting the vertical reinforcing bars protruding from the floor slabs into large holes in the panels. These large holes are called dross backs. The panels are vertically positioned on the floor slabs, so the reinforcing rods from the floor fit perfectly into the dross backs. Once in position, grout is pumped into the lower of the small holes on the side of the panels filling the tube and locking it to the reinforcing bars