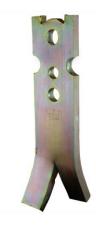

# **ERECTION ANCHORS**

The Erection Anchor is designed for horizontal to vertical edge lifting and handling of thin-walled precast elements. The two "ears" on the head of the anchor prevent the Clutch from coming in contact and spalling the concrete. The "ears" transfer the shear loads into the anchor and concrete.