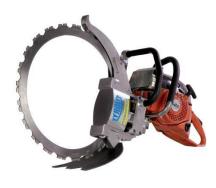

# RING SAWS

Hydraulic and petrolpowered ring saws for cutting depths up to 400 mm.