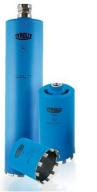

# CORING MACHINES

Drill motors and drill rigs for drilling diameters up to 1000 mm.

# CORING BITS

Drill bits for wet, dry and tile drilling.