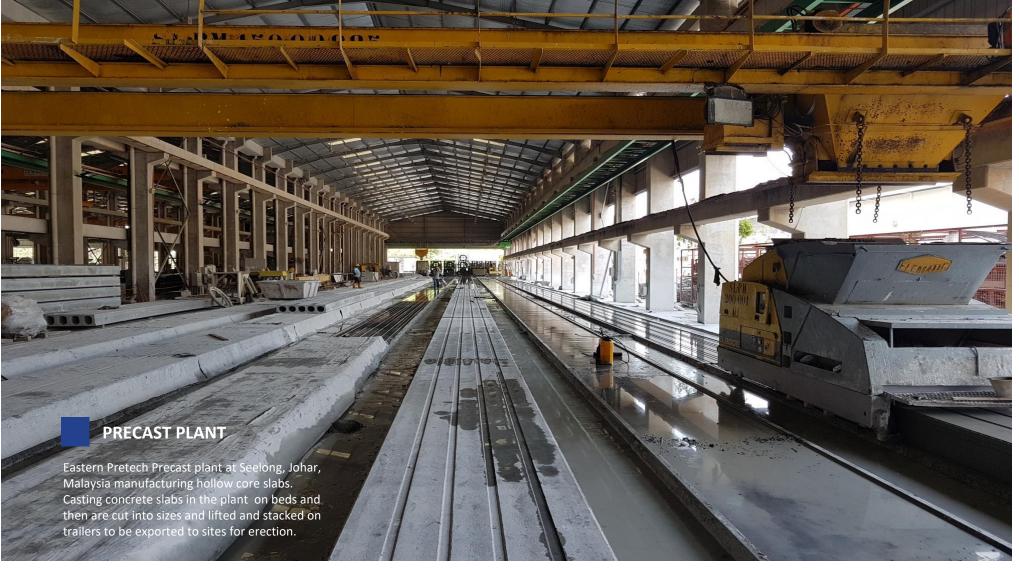

# **CASTING HOLLOW CORE SLABS**

The Hollow core pre-stressed slabs are casted on beds. First, strands are being pulled & stressed through stressing machine. Concrete is then transferred to the concrete distributor machine from flying bucket. Casting is carried out in two layers namely bottom layer and top layer. Vertical cutouts are being made on fresh concrete and horizontal cutouts after the concrete is hardened.

# **CUTTING PRECAST ELEMENTS**

Once the elements are cured, hollow core slabs are cut into pieces of required size.

# **LEFITING PRECAST ELEMENTS**

Hollow core slabs are lifted and sent to stockyard. Hollow core slabs are transported to the site in special transportation racks that are lifted and placed onto the trucks.