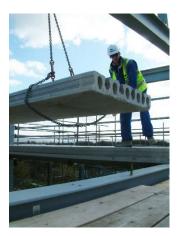

# **LEFITING PRECAST ELEMENTS**

Hollow core slabs are lifted and sent to stockyard. Hollow core slabs are transported to the site in special transportation racks that are lifted and placed onto the trucks.

# **ERECTING PRECAST ELEMENTS ON SITE**

Panels are brought in by trucks and erected into place. Panels are lifted into the floor by inserting the vertical reinforcing bars protruding from the floor slabs into large holes in the panels. These large holes are called dross backs. The panels are vertically positioned on the floor slabs, so the reinforcing rods from the floor fit perfectly into the dross backs. Once in position, grout is pumped into the lower of the small holes on the side of the panels filling the tube and locking it to the reinforcing bars