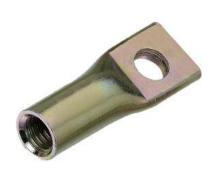

# LIFTING SOCKETS

Threaded Lifting Sockets are economic and have advantages in thin components, where the long tail provides excellent anchorage. The reinforcement tail is essential and must be installed and fitted to transfer the load into the concrete as shown.