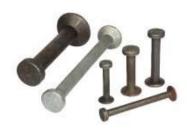

# LIFTING SOCKETS

Threaded Lifting Sockets are economic and have advantages in thin components, where the long tail provides excellent anchorage. The reinforcement tail is essential and must be installed and fitted to transfer the load into the concrete as shown.