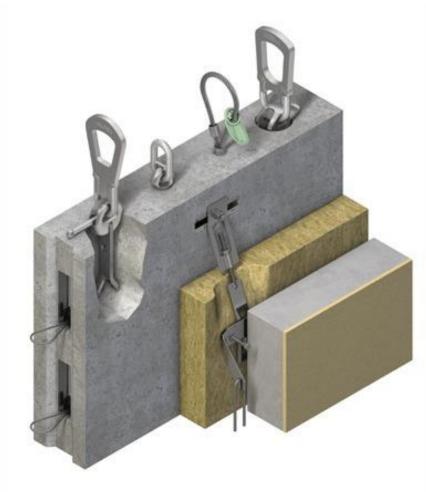

# **ERECTION ANCHORS**

The Erection Anchor is designed for horizontal to vertical edge lifting and handling of thin-walled precast elements. The two "ears" on the head of the anchor prevent the Clutch from coming in contact and spalling the concrete. The "ears" transfer the shear loads into the anchor and concrete.

# RING CLUTCH / LIFTING EYE

The ring clutch is positioned in the recess surrounding the cast-in anchor and the locking latch is closed by hand, enabling the locking ring to engage with the anchor head. The clutch is thus connected with the anchor in a matter of seconds. The ring clutch can now be pulled in all directions to allow for lifting, rotating and pitching of the unit.

# PRECAST ACCESSORIES