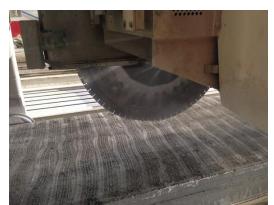

# **CUTTING PRECAST ELEMENTS**

Once the elements are cured, hollow core slabs are cut into pieces of required size.

**MACHINERY** 

Saw machinery is designed for cutting prestressed products like hollow core slabs, T beams and planks. It is the right solution for a producer who needs automated cross, longitudinal and diagonal cutting. One of the leading technologies Elematic cutting technology is based on completely modern and safe design, utilizing the latest electronic controls. And the saw blades used are consumables.