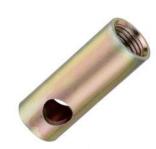

# FIXING SOCKETS

These sockets offer a simple solution to fixing into concrete for locations where adjustment is either unnecessary or can be provided elsewhere.