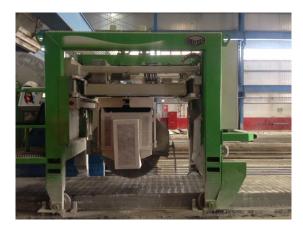

**MACHINERY** 

Saw machinery is designed for cutting prestressed products like hollow core slabs, T beams and planks. It is the right solution for a producer who needs automated cross, longitudinal and diagonal cutting. One of the leading technologies Elematic cutting technology is based on completely modern and safe design, utilizing the latest electronic controls. And the saw blades used are consumables.